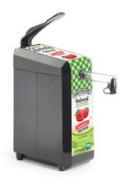

## AFHSTRDISP SMUCKER'S NATURAL STRAWBERRY DISPENSER

Delight guests with the convenience of portion control spreads without all the waste. Smucker's® 10.5lb Natural Pouches fit within the branded Smucker® dispenser to easily serve individual portions of the spreads guests love while limiting waste. This dispenser allows for preset portioning of 1/2, ¾ or 1-oz. The closed system prevents air and contaminants from reaching the product. A clean pump solution reduces sticky hands, gloves and the need for utensils to handle the product.