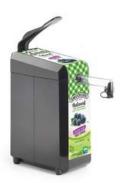

## **AFHGRPDISP**

## SMUCKER'S NATURAL GRAPE DISPENSER

Delight guests with the convenience of portion control spreads without all the waste. Smucker's® 10.5lb Natural Pouches fit within the branded Smucker® dispenser to easily serve individual portions of the spreads guests love while limiting waste. This dispenser allows for preset portioning of 1/2, 3¼ or 1-oz. The closed system prevents air and contaminants from reaching the product. A clean pump solution reduces sticky hands, gloves and the need for utensils to handle the product.